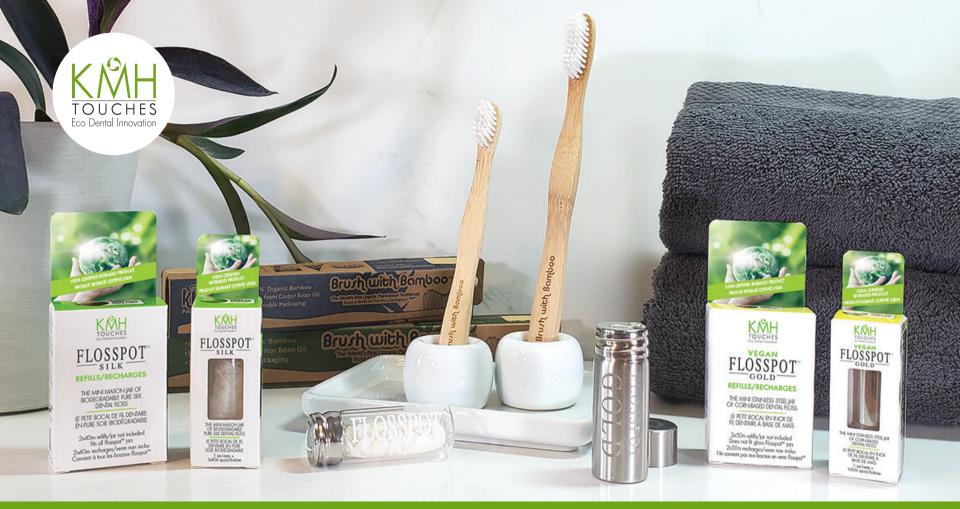

# THE ORIGINAL ZERO WASTE FLOSS!

Launched in Canada in 2017

- Refillable mini mason jar
- 40m of pure biodegradable silk floss
- Lightly waxed with candililla wax
- Compostable
- 100% USDA BioBased content
- Exclusive cutter design

#### Made from corn PLA!

- Refillable mini stainless steel jar
- 50m of vegan floss made from corn PLA
- 100% USDA Biobased content
- Lightly waxed with ginger-mint flavoured candilla wax
- Compostable
- Exclusive cutter and cap design

#### Our bestsellers!

- Refill packages sold separately
- Same USDA 100% biobased pure silk or corn-based floss
- Silk refill contains 2x 40m refill spools
  Gold refill contains 2x 50m refill spools
- Silk spools can fit either glass or stainless steel jar

### JUST ONE SMALL CHANGE

begins to make single-use plastics a thing of the past.

The ORIGINAL all-natural biodegradable dental floss in a refillable jar.

Flosspot™ Silk & Silk Refill Flosspot™ Gold & Gold Refill