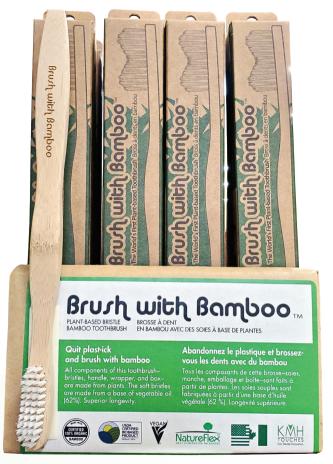

# OUR FULLY VEGAN TOOTHBRUSH

Cerified USDA 100% biobased

- Handle is made from sustainable organic moso bamboo
- Long-lasting plant-based bristles are made from 100% castor bean oil
- Certified 100% biobased bristles
- Compostable

Cartons stand up in tray or hang from peg

Brush with Bamboo IM

#### **BAMBOO IS BETTER**

Better for the earth, better for life.

Approximately 99% of toothbrushes in use today are made of unrecyclable, non-biodegradable plastic that inevitably end up in landfills or oceans where they never break down.