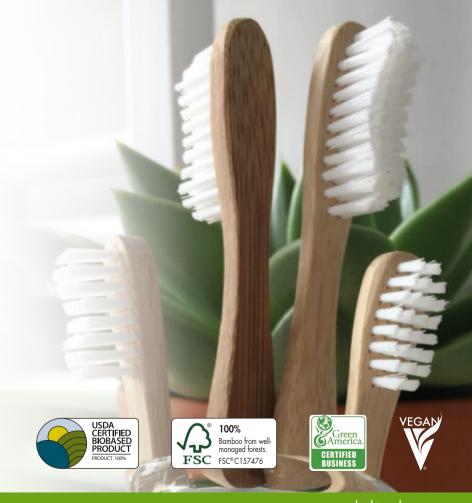

# OUR FULLY VEGAN TOOTHBRUSH

Cerified USDA 100% biobased

- Handle is made from sustainable organic moso bamboo
- Long-lasting plant-based bristles are made from 100% castor bean oil
- Certified 100% biobased bristles
- Compostable

Naturally anti-fungal, anti-microbial, anti-bacterial, and fully compostable bamboo is the clear choice for a healthy and sustainable toothbrush.

Brush with Bamboo IM