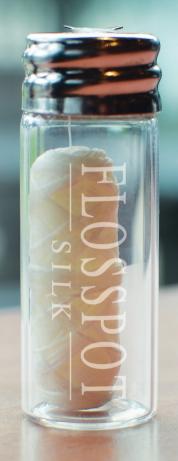

# THE ORIGINAL ZERO WASTE FLOSS!

Launched in Canada in 2017

- Refillable mini mason jar
- 40m of pure biodegradable silk floss
- Lightly waxed with candililla wax
- Compostable
- 100% USDA BioBased content
- Exclusive cutter design

### FLOSSPOT"SILK

THE MINI MASON JAR OF PURE BIODEGRADABLE DENTAL FLOSS