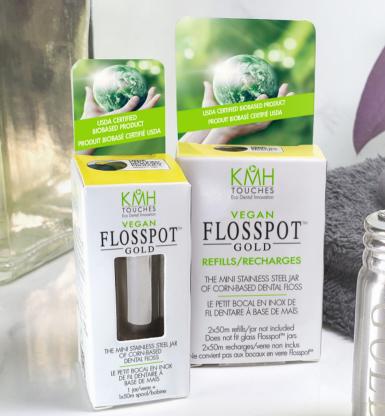

#### Made from corn PLA!

- Refillable mini stainless steel jar
- 50m of vegan floss made from corn PLA
- 100% USDA Biobased content
- Lightly waxed with ginger-mint flavoured candilla wax
- Compostable
- Exclusive cutter and cap design

### **FLOSSPOT**™GOLD

THE MINI STAINLESS STEEL JAR OF CORN-BASED DENTAL FLOSS

USDA CERTIFIED BIOBASED