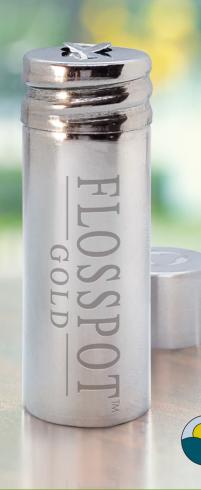

#### Made from corn PLA!

- Refillable mini stainless steel jar
- 50m of vegan floss made from corn PLA
- 100% USDA Biobased content
- Lightly waxed with ginger-mint flavoured candilla wax
- Compostable
- Exclusive cutter and cap design

### **FLOSSPOT**™GOLD

THE MINI STAINLESS STEEL JAR OF CORN-BASED DENTAL FLOSS

USDA CERTIFIED BIOBASED