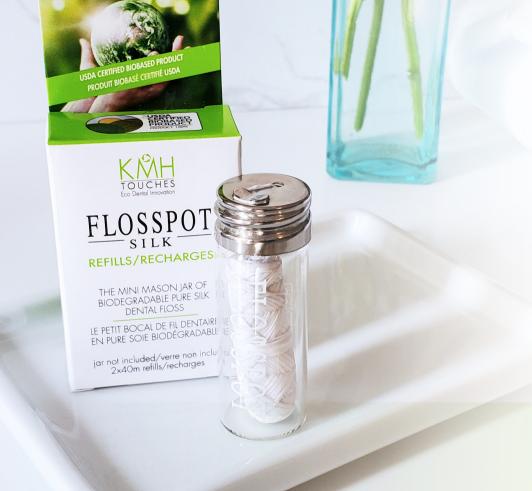

# THE ORIGINAL ZERO WASTE FLOSS!

Launched in Canada in 2017

- Refillable mini mason jar
- 40m of pure biodegradable silk floss
- Lightly waxed with candililla wax
- Compostable
- 100% USDA BioBased content
- Exclusive cutter design

### FLOSSPOT"SILK

THE MINI MASON JAR OF PURE BIODEGRADABLE DENTAL FLOSS