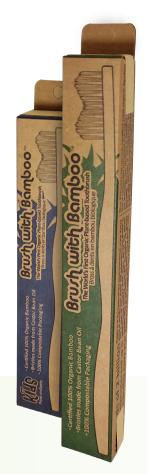

# OUR FULLY VEGAN TOOTHBRUSH

Cerified USDA 100% biobased

- Handle is made from sustainable organic moso bamboo
- Long-lasting plant-based bristles are made from 100% castor bean oil
- Certified 100% biobased bristles
- Compostable

Cartons stand up in tray or hang from peg

Brush with Bamboo IM