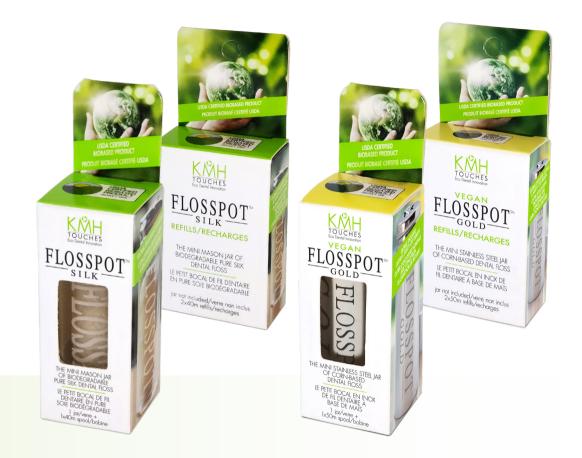

# THE ORIGINAL ZERO WASTE FLOSS!

Launched in Canada in 2017

- Refillable mini mason jar
- 40m of pure biodegradable silk floss
- Lightly waxed with candililla wax
- Compostable
- 100% USDA BioBased content
- Exclusive cutter design

### FLOSSPOT"SILK

THE MINI MASON JAR OF PURE BIODEGRADABLE DENTAL FLOSS

#### Made from corn PLA!

- Refillable mini stainless steel jar
- 50m of vegan floss made from corn PLA
- 100% USDA Biobased content
- Lightly waxed with ginger-mint flavoured candilla wax
- Compostable
- Exclusive cutter and cap design

### **FLOSSPOT**™GOLD

THE MINI STAINLESS STEEL JAR OF CORN-BASED DENTAL FLOSS

USDA CERTIFIED BIOBASED

#### Our bestsellers!

- Refill packages sold separately
- Same USDA 100% biobased pure silk or corn-based floss
- Silk refill contains 2x 40m refill spools
  Gold refill contains 2x 50m refill spools
- Silk spools can fit either glass or stainless steel jar